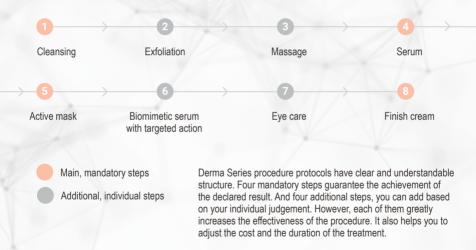

# 1 CLEANSING

Clean face and neck area with P171 Ultra-Norm Cleansing Gel, and then with P175 Ultra-Norm Refreshing Tonic.

# 2 EXFOLIATION

Apply P200 Soft-Peeling Enzyme Mask in a dense layer to the face and neck area. Leave it for 10 minutes. Rinse thoroughly with water. Tonify the skin

# 3 DEEP PORE CLEANSING

Apply P100 Deep Cleansing Jelly-Mask under a film and leave for 10 minutes. Afterwards remove the film in segments and the rest of the mask with a dry sponge. Deep pore cleansing can be made mechanically or with a special equipment.

#### 4 SERUM

Apply P176 Total Oil-Control Serum gently to the face and neck area. Leave it for 2-3 minutes until completely absorbed. On the inflammatory elements apply P213 Local SOS-Solution. The effect can be intensified by using of darsonval.

## 5 ACTIVE MASK

Apply P212 Sebo-Norm Mask in a dense layer. Leave it for 10-15 minutes. Remove the remains of the mask with a wet napkin. Tonify the skin.

# 6 BIOMIMETIC SERUM WITH TARGETED ACTION

Apply one of biomimetic serums to the face area as indicated. Leave it for 2-3 minutes until completely absorbed.

# 7 EYE CARE

Apply P204 Matrix Eye Cream to the eye area.

# 8 FINISH CREAM

Apply P190 Calming Light-Cream gently to the face and neck area.